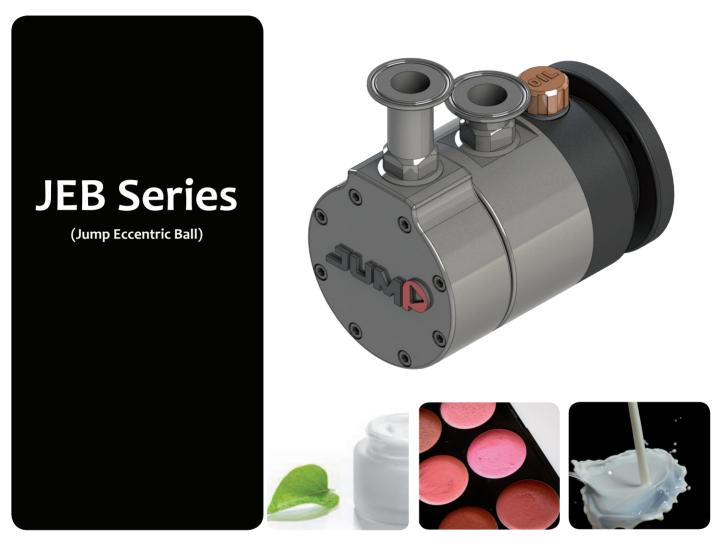

Sealless eccentric disc pump

The JEB Series eccentric disc pump is the ideal solution for the transfer of shear sensitive fluids. From liquids to viscous products, the JEB has been designed to guarantee integrity and quality of the product pumped in ensured hygienic conditions.

## **Application areas**

**Food industries** 

Yoghurts/creams transfer, chocolate and chocolate mousse, doughs, syrups, etc.

**Cosmetics and pharmaceutical industries** Ointments and lotions transfer, toothpaste, lipstick, mascara, etc.